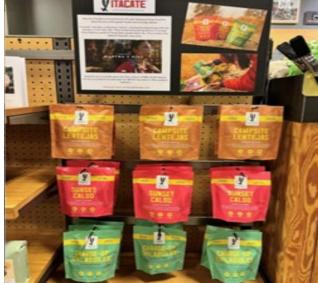

## Founder Spotlight

itacatefoods.com Mini Documentary @YouTube

Martha Y Diaz she/her

Embark 2022

Located in Sacramento, CA

(1) Liked by keenanjocorr and 322 others

itacate\_outdoors REI employees are the best! The folks at the Roseville CA store took it upon themselves to make a poster for our display